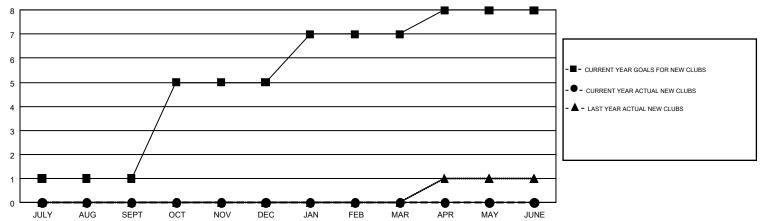

## GOALS AND ACTUAL NEW CLUBS CUMULATIVE

## Multiple District 5

Results as of: 2/28/2018

**LOCATION: NORTH DAKOTA** 

GMT: GORDON ZIEGLER, MICHAEL MOLENDA

**GMT CA NA** 

| Clubs                 |               |           |               | Members               |                           |                         |                                              |  |
|-----------------------|---------------|-----------|---------------|-----------------------|---------------------------|-------------------------|----------------------------------------------|--|
| RESULTS FOR 2017-2018 |               |           |               | RESULTS FOR 2017-2018 |                           |                         |                                              |  |
| QUARTER               | NEW CLUB GOAL | NEW CLUBS | DROPPED CLUBS | QUARTER               | MEMBER GROWTH NET<br>GOAL | MEMBER GROWTH<br>ACTUAL | DROPPED MEMBERS ACTUAL (including transfers) |  |
| JULY/AUG/SEPT         | 1             | 0         | 3             | JULY/AUG/SEPT         | 12                        | 135                     | 262                                          |  |
| OCT/NOV/DEC           | 4             | 0         | 2             | OCT/NOV/DEC           | 131                       | 199                     | 246                                          |  |
| JAN/FEB/MAR           | 2             | 0         | 1             | JAN/FEB/MAR           | 98                        | 131                     | 116                                          |  |
| APR/MAY/JUNE          | 1             | 0         | 0             | APR/MAY/JUNE          | 6                         | 0                       | 0                                            |  |