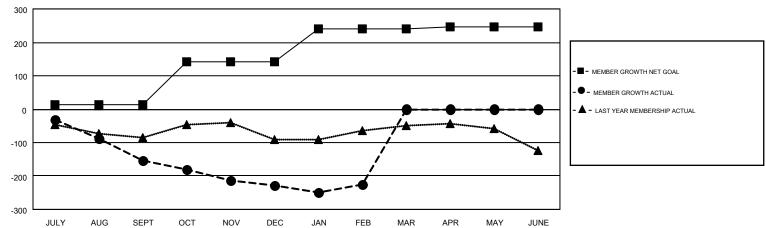

## GOALS AND ACTUAL MEMBERS CUMULATIVE

| DROPPED CLUBS: 6  DROPPED MEMBERS |     | 142 CLUBS OF 317 ADDED 1 OR MORE<br>NEW MEMBERS | GENDER DIST<br>MALE<br>FEMALE | RIBUTION<br>5,405 (72.57%)<br>2,043 (27.43%) |       |
|-----------------------------------|-----|-------------------------------------------------|-------------------------------|----------------------------------------------|-------|
| DECEASED                          | 78  | CLICK HEDE FOR CHIMILI ATIVE                    | TOTAL FAMILY UNIT MEMBERS     |                                              | 1,151 |
| CLUB CANCELLED 0 OTHER 545        |     | CLICK HERE FOR CUMULATIVE  MEMBERSHIP DATA      | FAMILY MEMBERS PAYING HALF    |                                              | 580   |
| TOTAL                             | 623 |                                                 | DUES                          |                                              |       |

## Multiple District 5

Results as of: 2/28/2018

**LOCATION: NORTH DAKOTA** 

GMT: GORDON ZIEGLER, MICHAEL MOLENDA

**GMT CA NA** 

| Clubs                 |               |           |               | Members               |                           |                         |                                              |  |
|-----------------------|---------------|-----------|---------------|-----------------------|---------------------------|-------------------------|----------------------------------------------|--|
| RESULTS FOR 2017-2018 |               |           |               | RESULTS FOR 2017-2018 |                           |                         |                                              |  |
| QUARTER               | NEW CLUB GOAL | NEW CLUBS | DROPPED CLUBS | QUARTER               | MEMBER GROWTH NET<br>GOAL | MEMBER GROWTH<br>ACTUAL | DROPPED MEMBERS ACTUAL (including transfers) |  |
| JULY/AUG/SEPT         | 1             | 0         | 3             | JULY/AUG/SEPT         | 12                        | 135                     | 262                                          |  |
| OCT/NOV/DEC           | 4             | 0         | 2             | OCT/NOV/DEC           | 131                       | 199                     | 246                                          |  |
| JAN/FEB/MAR           | 2             | 0         | 1             | JAN/FEB/MAR           | 98                        | 131                     | 116                                          |  |
| APR/MAY/JUNE          | 1             | 0         | 0             | APR/MAY/JUNE          | 6                         | 0                       | 0                                            |  |